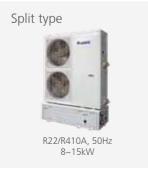

### Duct Type Split (High Capacity)

This is a kind of duct type split air conditioner with higher capacity for commercial locations.