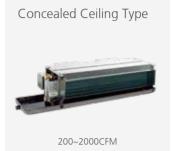

#### Fan Coil Unit

Various types of chilled water fan coil units can satisfy different requirements of indoor decoration.