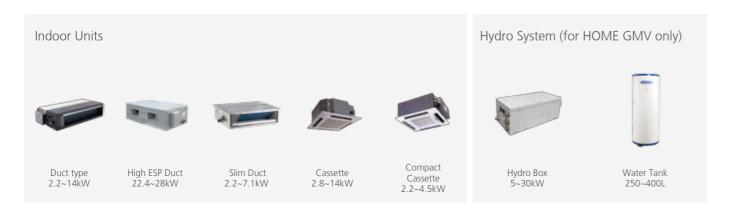

. The capacity range is from 32kW to 196kW that can be widely installed in the commercial buildings.



## **GMV SERIES**



## CHILLER



The GMV Series is the VRF system that adopts variable capacity compressor and multiple indoor units to realize independent cooling or heating in different rooms. The product series are as below:

- GMV IV: The latest modular type Inverter VRF for large buildings (8~64HP).
- GMV Mini: Side discharge type Inverter VRF for residential houses (4~6HP).
- GMV HR-II: The latest modular type Inverter VRF with simultaneous cooling and heating function (8~64HP).
- GMV D4: The latest modular type Digital Scroll VRF for large buildings (8~72HP).
- **HOME GMV:** The perfect integration of Inverter VRF and Air to Water Heat Pump for residential houses (4~10HP).







### Centrifugal Chiller

High efficient water-cooled centrifugal chiller for large commercial buildings, of which compressor is designed & manufactured by GREE.



R134a, 50Hz 1400~7200kW (398~2044USRT)

#### Water-cooled Screw Chiller

High efficient water-cooled screw chiller with twin-screw compressor & flooded type evaporator for large commercial buildings.



R22, 50Hz 190~1704kW (54~485USRT) R134a 50Hz 180~1275kW (52~364USRT)

#### Water-cooled Scroll Chiller

Water-cooled chiller equipped with high performance scroll compressor for commercial buildings.



R22, 50Hz 75~157kW (27~45USRT)

#### Air-cooled Screw Chiller

Air-cooled chiller with twin screw compressor and modular design, which can satisfy the cooling and heating requirement of commercial buildings.



R22, 50Hz 265~495