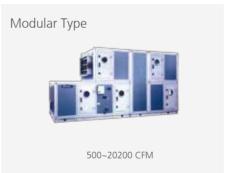

### Air Handling Unit

With high capacity, high air flow volume, the chilled water air handling unit can satisfy the air treatment from basic requirement to precise processing.