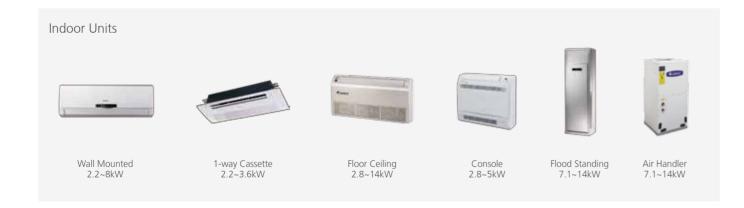

ed. The capacity range is from 32kW to 196kW that can be widely installed in the commercial buildings.



## **GMV SERIES**



## CHILLER



The GMV Series is the VRF system that adopts variable capacity compressor and multiple indoor units to realize independent cooling or heating in different rooms. The product series are as below:

- GMV IV: The latest modular type Inverter VRF for large buildings (8~64HP).
- GMV Mini: Side discharge type Inverter VRF for residential houses (4~6HP).
- GMV HR-II: The latest modular type Inverter VRF with simultaneous cooling and heating function (8~64HP).
- GMV D4: The latest modular type Digital Scroll VRF for large buildings (8~72HP).
- **HOME GMV:** The perfect integration of Inverter VRF and Air to Water Heat Pump for residential houses (4~10HP).







### Centrifugal Chiller

High efficient water-cooled centrifugal chiller for large commercial buildings, of which compressor is designed & manufactured by GREE.



R134a, 50Hz 1400~7200kW (398~2044USRT)

#### Water-cooled Screw Chiller

High efficient water-cooled screw chiller with twin-screw compressor & flooded type evaporator for large commercial buildings.



R22, 50Hz 190~1704kW (54~485USRT) R134a 50Hz 180~1275kW (52~364USRT)

#### Water-cooled Scroll Chiller

Water-cooled chiller equipped with high performance scroll compressor for commercial buildings.



R22, 50Hz 75~157kW (27~45USRT)

#### Air-cooled Screw Chiller

Air-cooled chiller with twin screw compressor and modular design, which can satisfy the cooling and heating requirement of commercial buildings.



R22, 50Hz 265~4