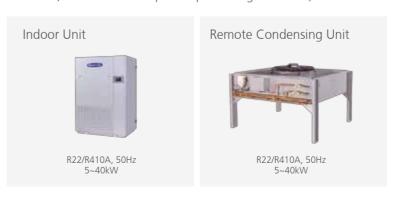

### Duct Type Split (High Capacity)

This is a kind of duct type split air conditioner with higher capacity for commercial locations.