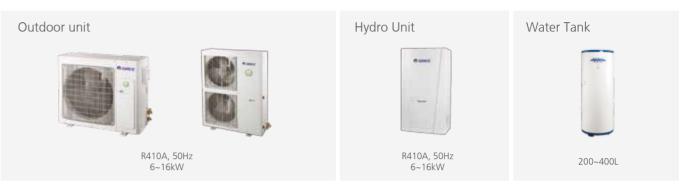

### Versati Series

The Versati Series is a Multifunctional Air to Water Heating System with Inverter compressor and R410a refrigerant, it can highly satisfy the requirement of residential sanitary hot water and air conditioning by connecting to water tank and chilled water fan coil units.

### Air to Water Heat Pump Water Heater

The Air Source Water Heater can heat up the water by operating heat pump and absorbing the heat from the outdoor air, for sanitary hot water supplying.