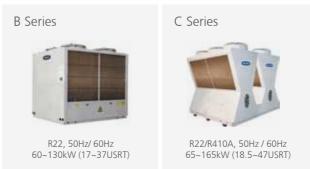

#### Air-cooled Screw Chiller

Air-cooled chiller with twin screw compressor and modular design, which can satisfy the cooling and heating requirement of commercial buildings.

R22, 50Hz 265~495kW (76~141USRT) R134a, 50Hz 230~430kW (65~122USRT)

## Air-cooled Scroll Chiller

Air-cooled chiller with scroll compressor and modular design, which can satisfy the cooling and heating requirement of commercial buildings.