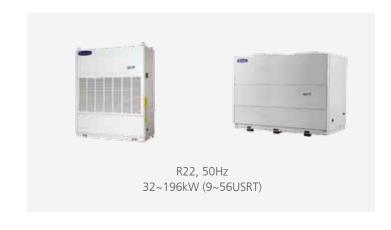

### Water-cooled Packaged Unit

With water cooled shell & tube condenser, the water cooled packaged air conditioning unit is favored for its compact packaged design & high energy efficiency, of which reliability, transportability is highly approved. The capacity range is from 32kW to 196kW that can be widely installed in the commercial buildings.