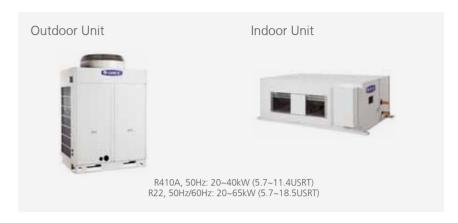

### Duct Type Split (High Capacity)

This is a kind of duct type split air conditioner with higher capacity for commercial locations.