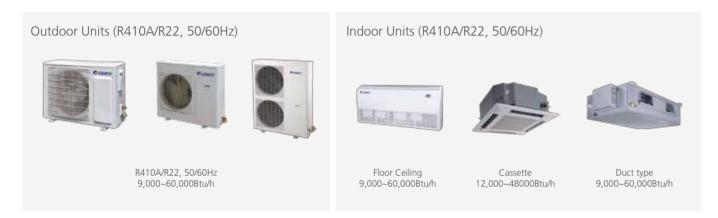

### Duct Type Split (High Capacity)

This is a kind of duct type split air conditioner with higher capacity for commercial locations.