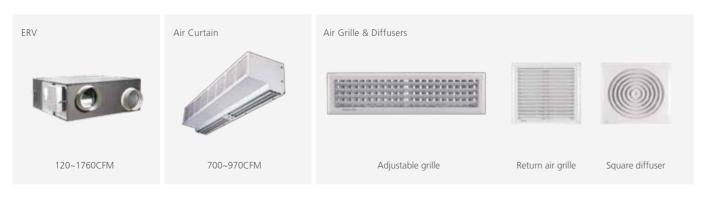

### Ventilation

The ventilation equipments in HVAC projects such as Energy Recovery Ventilation, Air Curtain, Air Grille & Diffusers.