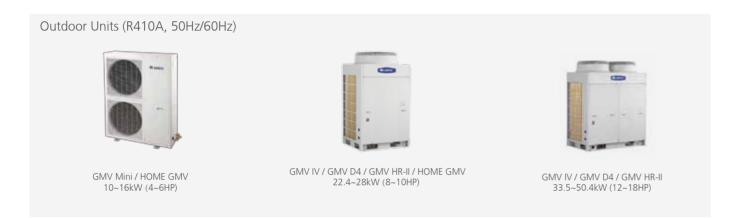

## **GMV SERIES**

## CHILLER

The GMV Series is the VRF system that adopts variable capacity compressor and multiple indoor units to realize independent cooling or heating in different rooms. The product series are as below:

- GMV IV: The latest modular type Inverter VRF for large buildings (8~64HP).
- GMV Mini: Side discharge type Inverter VRF for residential houses (4~6HP).
- GMV HR-II: The latest modular type Inverter VRF with simultaneous cooling and heating function (8~64HP).
- GMV D4: The latest modular type Digital Scroll VRF for large buildings (8~72HP).
- **HOME GMV:** The perfect integration of Inverter VRF and Air to Water Heat Pump for residential houses (4~10HP).