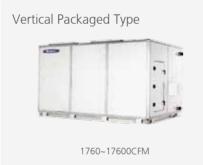

### Rooftop Packaged Unit

It's a kind of air cooled packaged air-conditioner which can be easily installed and maintained.

There are two series of products as below:

- High Efficiency Type: Small capacity and high efficiency Micro Channel Heat Exchanger, as well as R410A refrigerant.
- **Standard Type:** Wider range from 3USRT to 30USRT and R22 as refrigerant standard, capable of operating under tropical condition.