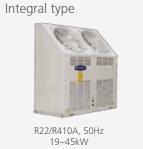

#### Water-cooled Scroll Chiller

Water-cooled chiller equipped with high performance scroll compressor for commercial buildings.

R22, 50Hz 75~157kW (27~45USRT)