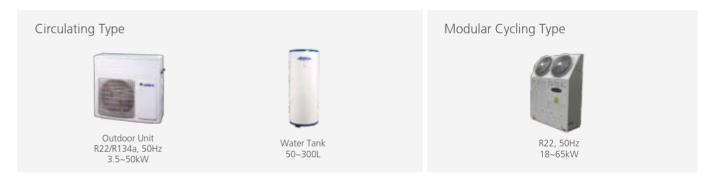

### Versati Series

The Versati Series is a Multifunctional Air to Water Heating System with Inverter compressor and R410a refrigerant, it can highly satisfy the requirement of residential sanitary hot water and air conditioning by connecting to water tank and chilled water fan coil units.

### Air to Water Heat Pump Water Heater

The Air Source Water Heater can heat up the water by operating heat pump and absorbing the heat from the outdoor air, for sanitary hot water supplying.