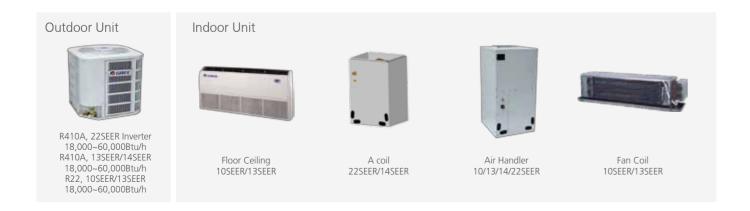

### Top Discharge Condensing Unit & Indoor Units

This is a kind of split type air conditioner with top discharge type outdoor unit which can be connected to different types of indoor units, which to meet various indoor decoration requirements for residential house. The product series are as below:

- Evolution Series: Adopt with Inverter compressor and Micro Channel Heat Exchanger provides high efficiency (22SEER) and comfort.
- Fixed Frequency Series: Comes with lower cost and reliable operating, the efficiency is 13SEER/14SEER (R410A).