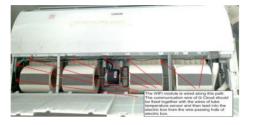

#### 3.2.3 G-Cloud installation for floor ceiling unit:

G-Cloud

- 1. The communication wire of G-Cloud should be fixed together with the wires of tube temperature sensor and then lead into the electric box from the wire-passing hole of electric box;
- 2. Fix the G-Cloud to the certain position (fix it with normal tapping screws).