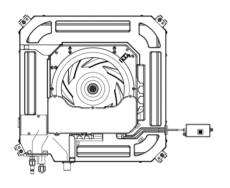

#### 3.2.2 G-Cloud installation for duct-type unit:

- 1. Open the electric box of indoor unit;
- 2. Lead the communication port of G-Cloud from the wire outlet of electric box, and then connect the communication port of G-Cloud unit to the corresponding communication port on the main board of the indoor unit;

3. When connection is succeeded, close 4. Fix the G-Cloud to a certain position on the the electric box;

wall (fix it with longer tapping screws).