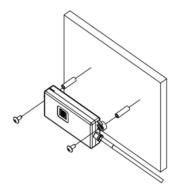

#### 3.2.3 G-Cloud installation for floor ceiling unit:

G-Cloud

- 1. The communication wire of G-Cloud should be fixed together with the wires of tube temperature sensor and then lead into the electric box from the wire-passing hole of electric box;
- 2. Fix the G-Cloud to the certain position (fix it with normal tapping screws).