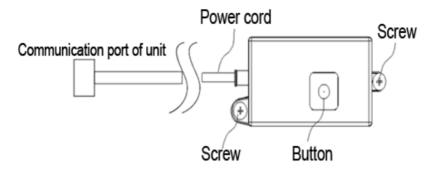

- 1. Lead the communication port of G-Cloud from the wire outlet of electric box, and then connect the communication port of G-Cloud unit to the corresponding communication port on the main board of the indoor unit;
- 2. Fix the G-Cloud to the certain position (fix it with normal tapping screws).

#### 2) Installation instruction

- ◆ During assembly process, please make the panel with the reset button of G-Cloud face to the user for convenient operation. After that, the user can perform reset and other operations.
  - ◆ Do not install G-Cloud at damp place.
- ◆ The installation position of G-Cloud is different for different models. For details, please install it according to user requirements and actual installation position of the model (the installation position of G-Cloud in above figure is only for reference).