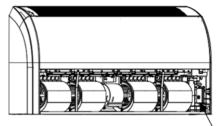

# 1 Sketch Map

When G-Cloud is matched with smart phones, GREE + App and wireless router for operation, it can realize remote monitoring, schedule management, scene management, temperature setting and other functions of air conditioner.

#### 2) Installation instruction

- ◆ During assembly process, please make the panel with the reset button of G-Cloud face to the user for convenient operation. After that, the user can perform reset and other operations.
  - ◆ Do not install G-Cloud at damp place.
- ◆ The installation position of G-Cloud is different for different models. For details, please install it according to user requirements and actual installation position of the model (the installation position of G-Cloud in above figure is only for reference).