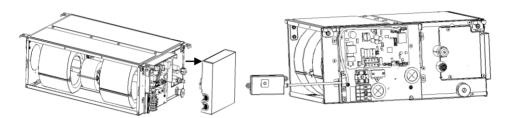

- 1. Lead the communication port of G-Cloud from the wire outlet of electric box, and then connect the communication port of G-Cloud unit to the corresponding communication port on the main board of the indoor unit;
- 2. Fix the G-Cloud to the certain position (fix it with normal tapping screws).

#### 3.2.1 G-Cloud installation for cassette type unit:

- 1. Connect the communication port of G-Cloud unit to the corresponding communication port on the main board of the indoor unit;
- Connect the communication port of
  Fix the G-Cloud to a certain position on the
  G-Cloud unit to the corresponding wall (fix it with longer tapping screws).

#### 3.2.2 G-Cloud installation for duct-type unit:

- 1. Open the electric box of indoor unit;
- 2. Lead the communication port of G-Cloud from the wire outlet of electric box, and then connect the communication port of G-Cloud unit to the corresponding communication port on the main board of the indoor unit;

3. When connection is succeeded, close 4. Fix the G-Cloud to a certain position on the the electric box;

wall (fix it with longer tapping screws).