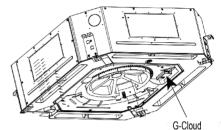

#### 3.2.1 G-Cloud installation for cassette type unit:

- 1. Connect the communication port of G-Cloud unit to the corresponding communication port on the main board of the indoor unit;
- Connect the communication port of
  Fix the G-Cloud to a certain position on the
  G-Cloud unit to the corresponding wall (fix it with longer tapping screws).