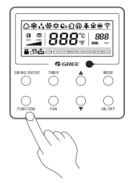

### 4.2 Configuring/Reset WiFi (2 Methods):

1) Method 1 (Temperature Controller): Under the power-on state, press "function" button on the temperature con troller to switch to the WiFi function. The WiFi icon fla shes, and then it enters into the WiFi function setting status. The original temperature display area "888" will display the current WiFi status by default. Use the "up" and "down" buttons to select the setting content. Select "" and then press the "swing / OK" button to save the setting, that is, G-Cloud has been reset successfully.