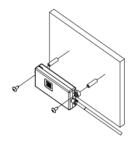

#### 3.2.3 G-Cloud installation for floor ceiling unit:

G-Cloud

- 1. The communication wire of G-Cloud should be fixed together with the wires of tube temperature sensor and then lead into the electric box from the wire-passing hole of electric box;
- 2. Fix the G-Cloud to the certain position (fix it with normal tapping screws).

#### 2) Installation instruction

- ◆ During assembly process, please make the panel with the reset button of G-Cloud face to the user for convenient operation. After that, the user can perform reset and other operations.
  - ◆ Do not install G-Cloud at damp place.
- ◆ The installation position of G-Cloud is different for different models. For details, please install it according to user requirements and actual installation position of the model (the installation position of G-Cloud in above figure is only for reference).